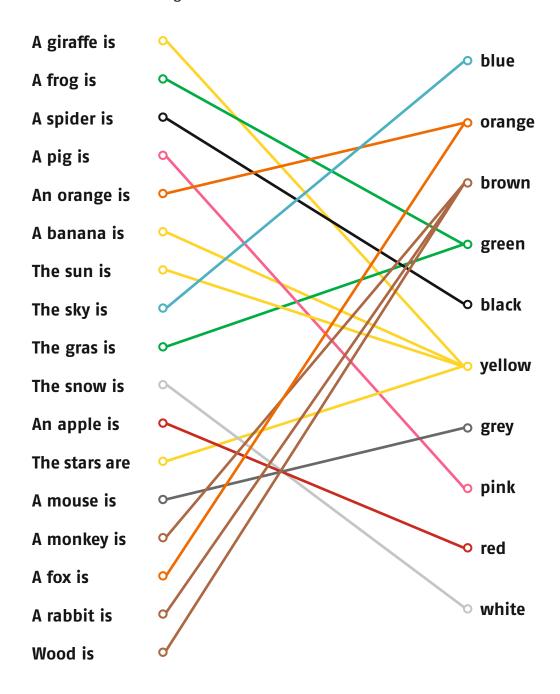

### TASK:

Connect the matching colours.

| A giraffe is  | 0 | o blue   |
|---------------|---|----------|
| A frog is     | 0 |          |
| A spider is   | 0 | o orange |
| A pig is      | 0 | o brown  |
| An orange is  | 0 |          |
| A banana is   | 0 | o green  |
| The sun is    | 0 |          |
| The sky is    | 0 | o black  |
| The gras is   | 0 | o yellow |
| The snow is   | 0 |          |
| An apple is   | 0 | o grey   |
| The stars are | 0 |          |
| A mouse is    | 0 | o pink   |
| A monkey is   | 0 | o red    |
| A fox is      | 0 |          |
| A rabbit is   | 0 | o white  |
| Wood is       | 0 |          |
| <b>T</b> I    |   |          |
| That's me:    |   |          |

#### TASK:

Connect the matching colours.